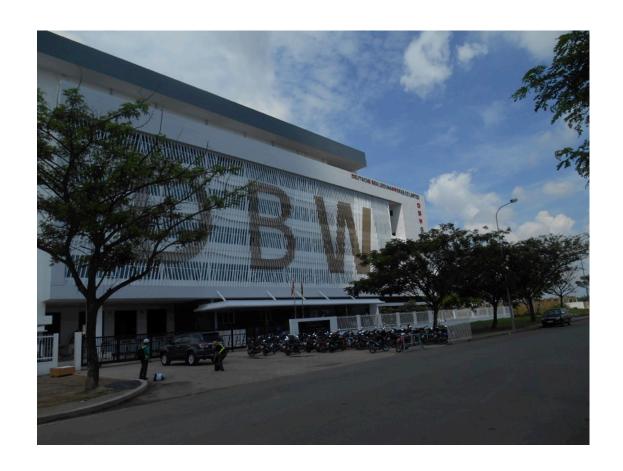

Solar Power – DBW Vietnam

165 kWp
Solar Power System
for self consumption
on a garment factory in
Long Hau Industrial Park