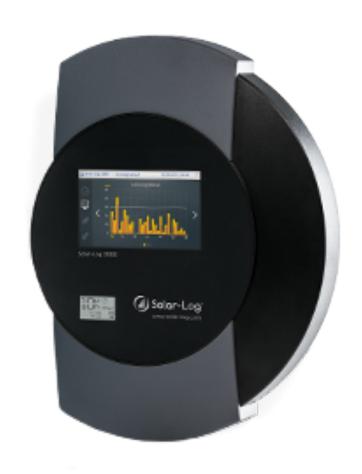

# High level and comfortable monitoring and performance control by WEB Portal

#### German Quality in the important details

To ensure lifetime and performance for 20 years and more!