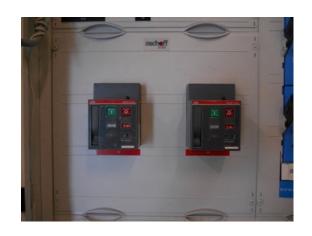

#### **GRID AND SYSTEM PROTECTION**

Safe disconnection of the Solar Power System in case of solar power is higher than demand, frequency disturbance in the grid or by external signal

## SOLAR GRID AND SYSTEM PROTECTION

Safe disconnection of the Solar Power System in case of :

- frequency disturbance in the grid
- solar power exceeds the demand
- Voltage disturbance in the grid
- or by external signal.

A certain voltage and frequency range is set in the control. In case parameters are out of range (instability of the grid), the system disconnects for protection of the solar power system