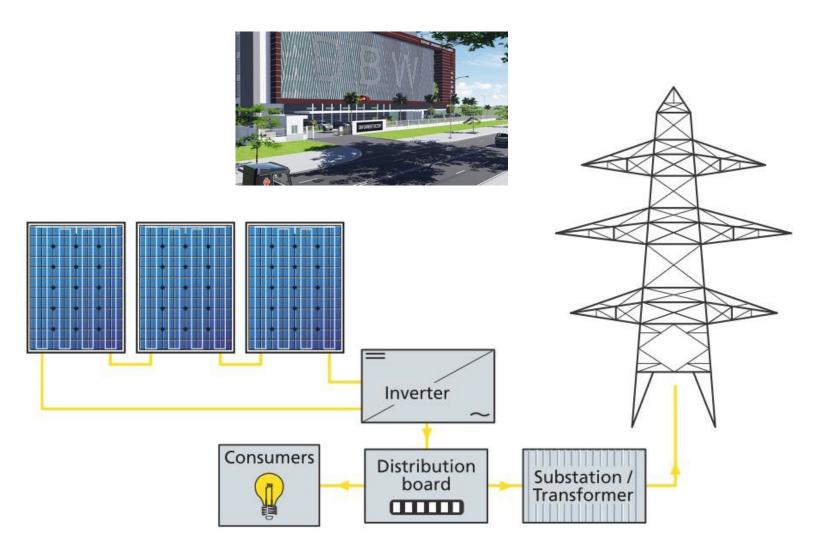

Solar Power – DBW Vietnam

# What an industrial grid connected Solar Power System can do?

- Reduce energy costs
- Ensure predictable and stable electricity price
- Help to reduce your peak power
- Help to improve balance of phases within internal grid
- Help to optimize power factor and to stabilize your grid