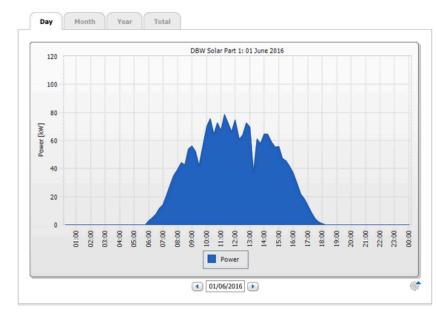

ent polycrystalline Solar Power Modules 260 Wp
- 25 years performance warranty on 80 % solar power
- Simulation of system by PV Sol professional based on Meteonorm data









#### **Solar Inverters**

#### 6 Inverters Tripower 25000 TL

- Best performing string inverters
- From the worldwide market leader SMA Solar Technologies
- 8 years product warranty









High quality AC Connection Unit and wiring / accessories from Germany only!

Fulfilling highest German quality requirements and safety standards







Supervision for installation by German specialists with Multi-Megawatt experience on the international market.



Installation experience for years in Asia already

Solar Power – DBW Vietnam







# High level and comfortable monitoring and performance control by WEB Portal















#### German Quality in the important details

To ensure lifetime and performance for 20 years and more!







# Integrated System Features in the DBW Solar Power System

#### **Unique Control Features included**

#### **GRID AND SYSTEM PROTECTION**

Safe disconnection of the Solar Power System in case of solar power is higher than demand, frequency disturbance in the grid or by external signal

#### POWER CONTROL SYSTEM

Reduce solar power in a range of 0 to 100 % in case of solar power is higher than actual demand.

#### POWER OPTIMIZATION

Integration of up to 5 consumers into the system, to increase solar yield and self consumption in combination with Power Control System.





## SOLAR GRID AND SYSTEM PROTECTION





Safe disconnection of the Solar Power System in case of