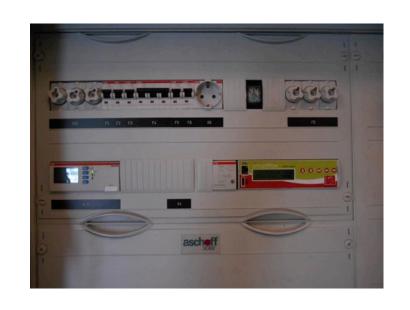

# Integrated System Features in the DBW Solar Power System

#### **Unique Control Features included**