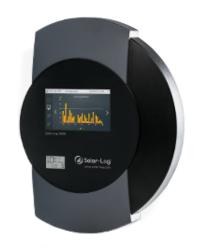

erman Standard EN 1055









#### **Solar Power Modules**

- 635 pcs high efficient polycrystalline Solar Power Modules 260 Wp
- 25 years performance warranty on 80 % solar power
- Simulation of system by PV Sol professional based on Meteonorm data









#### **Solar Inverters**

#### 6 Inverters Tripower 25000 TL

- Best performing string inverters
- From the worldwide market leader SMA Solar Technologies
- 8 years product warranty









High quality AC Connection Unit and wiring / accessories from Germany only!

Fulfilling highest German quality requirements and safety standards







Supervision for installation by German specialists with Multi-Megawatt experience on the international market.



Installation experience for years in Asia already

Solar Power – DBW Vietnam







# High level and comfortable monitoring and performance control by WEB Portal















#### German Quality in the important details

To ensure lifetime and performance for 20 years and more!







# Integrated System Features in the DBW Solar Power System

#### **Unique Control Features included**

#### **GRID AND SYSTEM PROTECTION**

Safe disconnection of the Solar Power System in case of solar power is higher than demand, frequency disturbance in the grid or by external signal

#### POWER CONTROL SYSTEM

Reduce solar power in a range of 0 to 100 % in case of solar power is higher than actual demand.

#### POWER OPTIMIZATION

Integration of up to 5 consumers into the system, to increase solar yield and self consumption in combination with Power Control System.





## SOLAR GRID