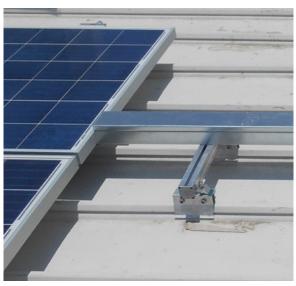

#### **Support Structure**

- Based on aluminium
- German Quality Components
- No roof penetration
- 10 years warranty on support structure
- Wind load calculation based on German Standard EN 1055