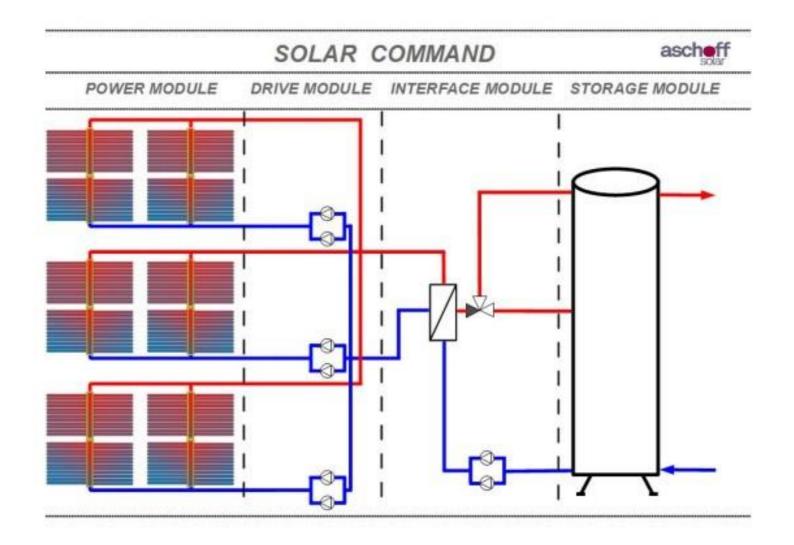

### **Aschoff Solar Thermal System**

### The Modular Control and Drive System

## The SOLAR COMMAND

## The DRIVE MODULE

## The INTERFACE MODULE

## The STORAGE MODULE