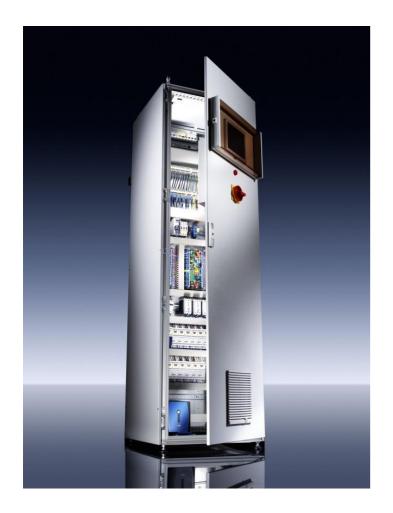

## The SOLAR COMMAND

#### The brain of the system

- Free programmable logic controller
- Customized software and visualization
- UPS included
- Touch-screen interface