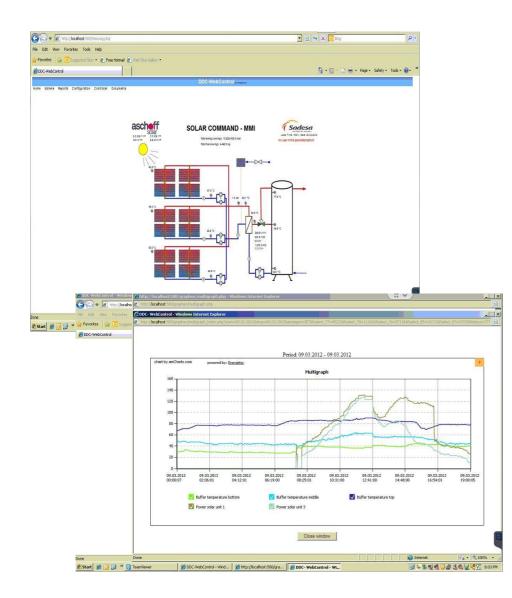

## The SOLAR COMMAND

#### The brain of the system

- Free programmable logic controller
- Customized software and visualization
- UPS included
- Touch-screen interface

## The SCREEN MODULE

#### Solar control system

- Online control and monitoring system
- Energy savings reported every day
- Long term history of usage pattern for optimization and analysis